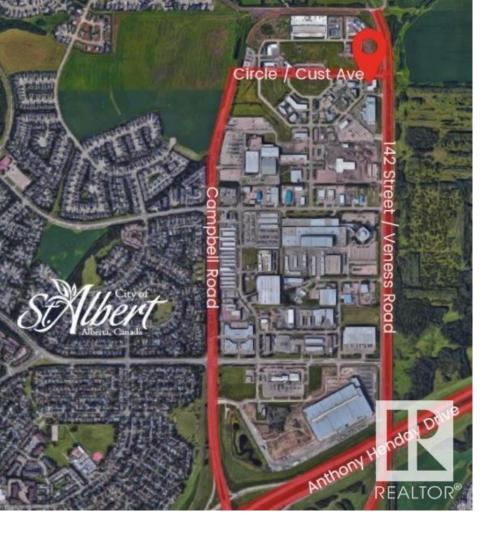

## 310 Carleton Drive St. Albert AB

\$(

Second floor space conveniently located in the Sought after and rapidly growing community of CAMPBELL BUSINESS PARK. Corner unit with high exposure and an abundance of windows. 1373 SQ FT OF UPPER FLOOR MEZZANINE. \$12 Sqft with LOW OPERATING COSTS EST at \$6.00 Sqft AMPLE PARKING. CURRENT TENANTS INCLUDE A SPECIALTY MEDICAL CLINIC, A PHARMACY, A CHIROPRACTOR, AND A MASSAGE CLINIC. PROPERTY IS CONVENIENTLY LOCATED CLOSE TO CAMPBELL ROAD, ANTHONY HENDAY TRAIL, AND 142 ST. OTHERS UNITS ALSO AVAILABLE WITHIN THE COMPLEX.