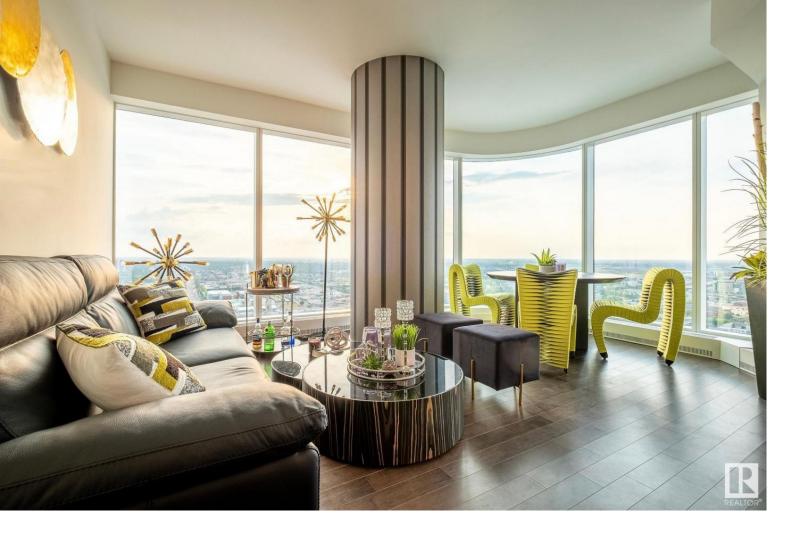

## 10360 102 Street 3101 Edmonton AB

\$598.888

READY TO MOVE IN FULLY FURNISHED. This 2 bedroom beautiful home come fully furnished and professionally decorated, is located in the luxury Legends tower on top of the JW Marriot hotel right in the center of the Ice district. With floor to ceiling windows, located on the 31 floor, provides a panoramic view of down town. With direct indoor access to Rogers place, NHL games, Concerts and direct connection to pedway system, LRT and major offices towers in downtown Edmonton. This amazing condo has access to the hotel facilities, membership to Archetype, 24/7 concierge and access to the 5th floor legends private residence club. This condo is your dream come true in down town Edmonton. Do not miss it.