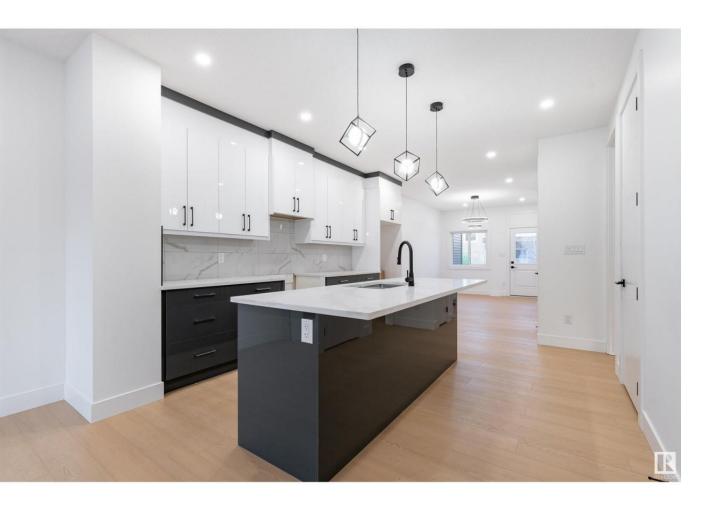

## Edmonton Alberta

\$500,000

Welcome to 3103 Magpie Way – a rare find in the growing community of Starling. This 3-bedroom, 2.5-bath half duplex features a striking open-to-above design, a layout rarely found in duplex homes. Located in a peaceful, newly developed area, this home also comes with a convenient side entrance, offering future suite potential or added flexibility. With construction underway, buyers still have time to select their finishes and custom build a space that reflects their personal style. A perfect opportunity to own a modern home in a thriving neighborhood. \*Photos are for representation only of a completed home\* (id:6769)