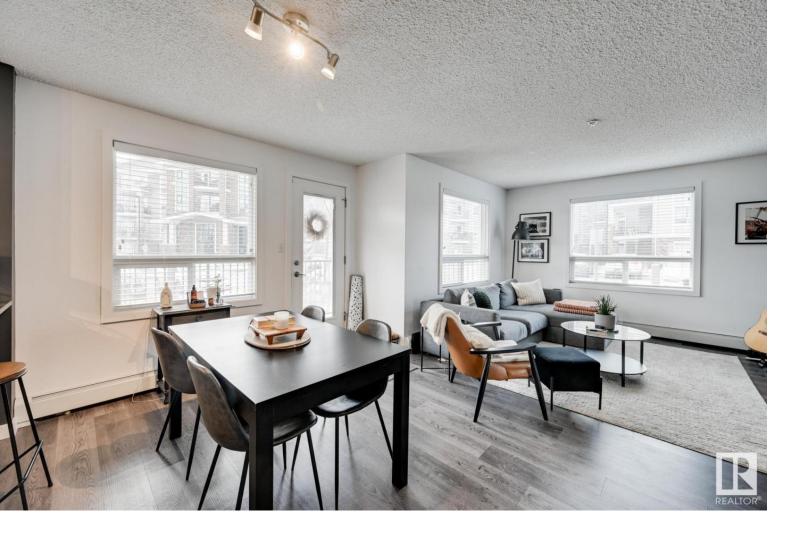

## 9351 SIMPSON Drive 3105 Edmonton AB

\$214,900

A must to see! Bright and spacious 2 bedroom, 2 bathroom CORNER unit! You will love the open floor plan with vinyl flooring throughout and tons of natural light. The chef in the family will enjoy the kitchen featuring stainless steel appliances, granite counter tops, tile backsplash and newer cupboards. Living and Dining area with large windows and access to the large South facing deck. Primary bedroom has walk through closet and 4 piece bath. This great unit also has 2 TITLED stalls, laundry/storage room and much more!! Located close to many amenities!!