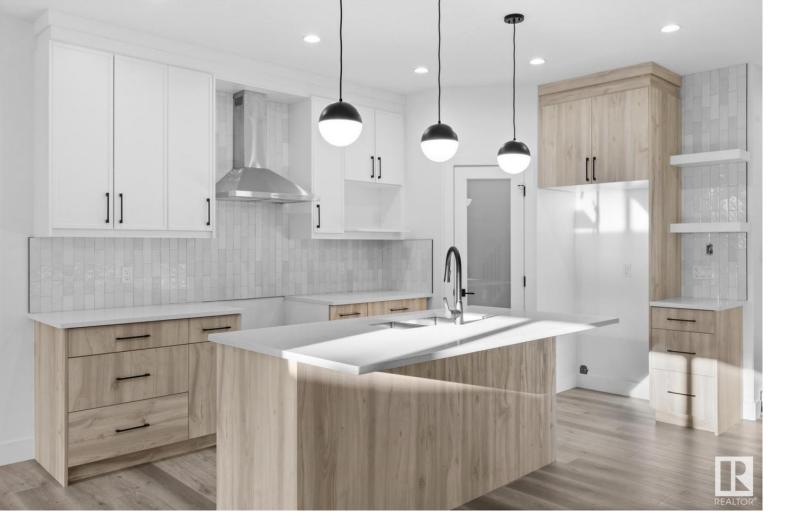

## 3106 Magpie Way Edmonton AB

\$464,800

Discover your ideal home with this exceptional duplex from New Era Luxury Homes, nestled in the vibrant community of Starling, just minutes from the Anthony Henday Highway. Spanning 1600sf of contemporary elegance, this residence boasts 9ft ceilings on both the main & basement IvIs. The chef's kitchen is a culinary dream, featuring ceiling-height cabinets, an open-concept layout, and a gasline for your BBQ-perfect for hosting gatherings. The master suite offers a luxurious ensuite with dual sinks, while a versatile bonus room and convenient upstairs laundry add to the home's functionality. Enjoy modern comforts such as triple-pane windows, tankless hot water, and custom MDF shelving throughout. Additional highlights include a side entrance and an unfinished basement, ideal for future expansion into a rec room or legal suite. The single oversized attached garage comes with a garage drain for added convenience. Please note that the photos are of a similar floor plan, and finishes may vary. OCT POSSESSION!