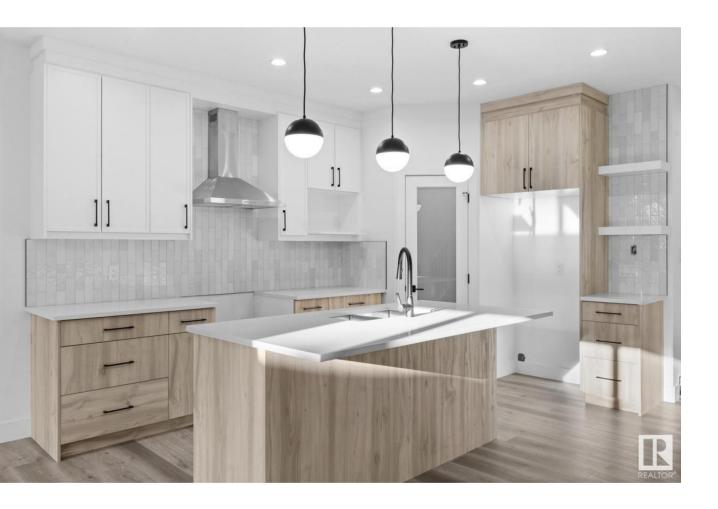

## Edmonton Alberta

\$464,800

Welcome to this stunning duplex, crafted by New Era Luxury Homes, located in the vibrant Starling communityjust minutes from the Anthony Henday Highway. Spanning over 1600sf, this modern home offers an open-concept design with 9-ft ceilings on both the main and basement levels. The chef-inspired kitchen is the heart of the home, featuring ceiling-height cabinetry, sleek finishes, and a gas line for your BBQ, perfect for entertaining. The spacious master suite is a true retreat, complete with a luxurious ensuite featuring dual sinks and refined details. A versatile bonus room and upstairs laundry add convenience and functionality to the layout. Enjoy premium touches like triple-pane windows, tankless hot water, and custom MDF shelving throughout, ensuring comfort and style. The side entrance and unfinished basement provide endless potential for future expansion, whether you're planning a rec room or a legal suite. This exceptional duplex is the perfect blend of style, comfort, and future possibilities. (id:6769)