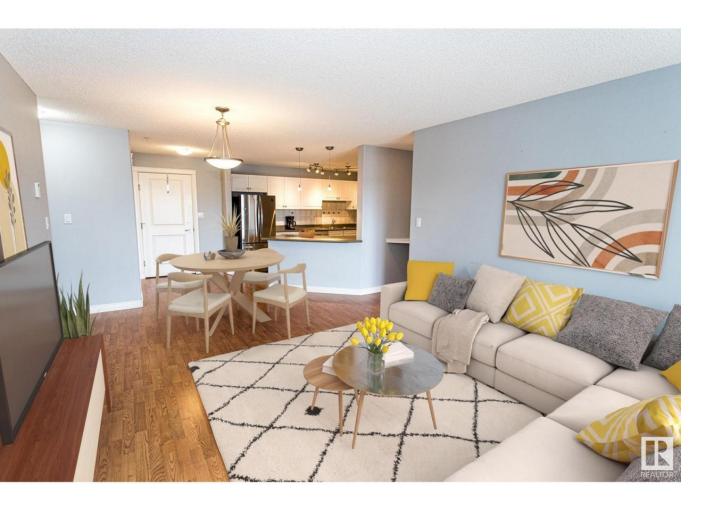

## Spruce Grove Alberta \$230,000

Welcome to The Palisades! LOCATION is PRIME! Excellent Walk Score to TLC, Restaurants, Schools, & Walking Trails. Spacious Two Bedroom Suite is Separated by Open Concept Kitchen, Dining, & Living Area. Huge U-Shaped Kitchen Shows Ample White Cabinetry, Newer Samsung Appliances, Eating Bar, & Walk-In Corner Pantry! Living Room Features Corner Gas Fireplace with Alcove. Patio Sliders to Covered Outdoor Balcony. Good Sized In-Suite Laundry/Storage Room. Spacious Primary Bedroom with Double Mirrored Closets (on each side)Leading to 4PC En-Suite. Great sized 2nd Bedroom right across from 3PC Bath. Elevator Access to Secured Heated Underground Parkade (Titled) with Storage. Also the Luxury of a Carwash Bay for your Convenience. The Palisades has a Gazebo to Enjoy and also an Amenities Building to hold Gatherings when Celebrating a Special Event. Well Managed and Maintained Building. The Hwy access to 16 & 16A only 3 minutes! (id:6769)

Living room 3.8 m X 3.3 m Dining room 3.8 m X 3 m Kitchen 4.42 m X 3.45 m Primary Bedroom 4.44 m X 3.66 m Bedroom 2 4.15 m X 2.75 m Library 2.33 m X 1.9 m