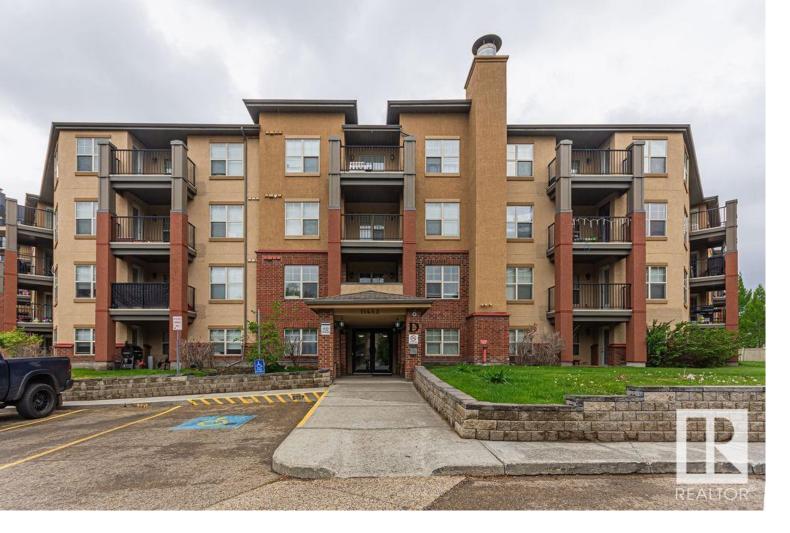

## Edmonton Alberta

\$165.000

Welcome to Rutherford Village! With over 700 sq ft. This spacious southeast-facing 1-bedroom, 1-bathroom condo features underground parking and a storage unit. The eat-in kitchen has white appliances, laminate countertops, and ample cabinet space. The unit boasts carpet and linoleum flooring, in-suite laundry, a dedicated dining area, and a private patio with a BBQ gas hookup that backs onto green space and a lake. The location is ideal, close to schools, walking paths, parks, and shops. Additionally, it is only a 15-minute drive to Edmonton Airport. Condo fees include electricity/Heat/water. (id:6769)