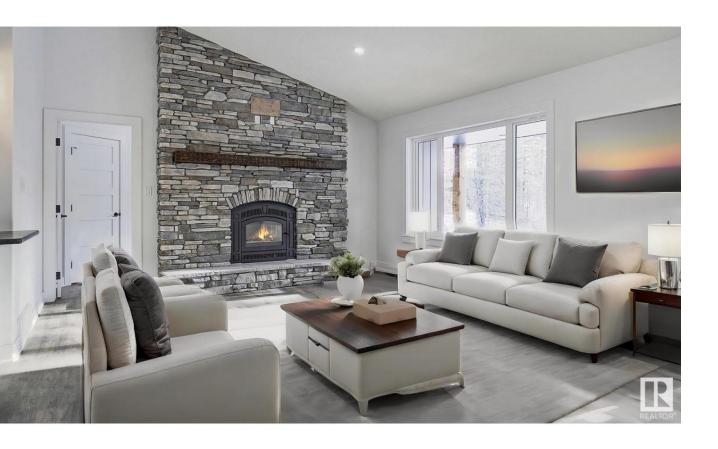

## Rural Lac Ste Anne County Alberta

\$674,700

IMMEDIATE POSSESSION! 2.62 ACRES enveloped by a majestic treed paradise! Quality custom built walkout bungalow, just under 1600 sq ft, nestled in nature. Modern country charm, featuring a grand floor to ceiling wood burning stone fireplace. Beautiful vaulted ceilings, an open concept living, kitchen and dining that flow functionally and beautifully. Three bedrooms up, featuring a 5 pc spa-like ensuite, and a full 4 pc main bath. Unspoiled walkout basement is framed in for a 4th bedroom, laundry and a large future family room! The backyard oasis in donned by the massive 12 x 22 deck on a concrete pad overlooking your trees of many varieties! The builder provides Progressive New Home Warranty. GST is included in the purchase price. Enjoy the breathtaking landscape, it's not as far out as you think! (id:6769)