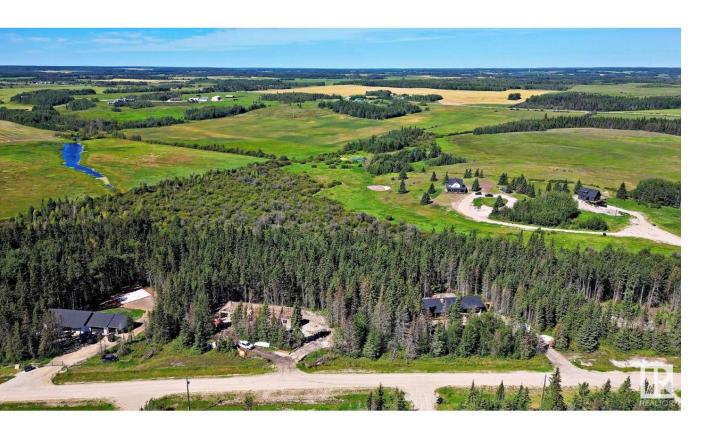

## Rural Lac Ste Anne County Alberta

\$674,800

IMMEDIATE POSSESSION! 2.62 ACRES enveloped by a majestic treed paradise! Quality custom built walkout bungalow, just under 1600 sq ft, nestled in nature. Modern country charm, featuring a grand floor to ceiling wood burning stone fireplace. Beautiful vaulted ceilings, an open concept living, kitchen and dining that flow functionally and beautifully. Three bedrooms up, featuring a 5 pc spa-like ensuite, and a full 4 pc main bath. Unspoiled walkout basement is framed in for a 4th bedroom, laundry and a large future family room! The backyard oasis in donned by the massive 12 x 22 deck on a concrete pad overlooking your trees of many varieties! The builder provides Progressive New Home Warranty. GST is included in the purchase price. Enjoy the breathtaking landscape, it's not as far out as you think! \*some photos are taken from a mirrored floorplan to highlight virtual options for placement of furniture\* (id:6769)