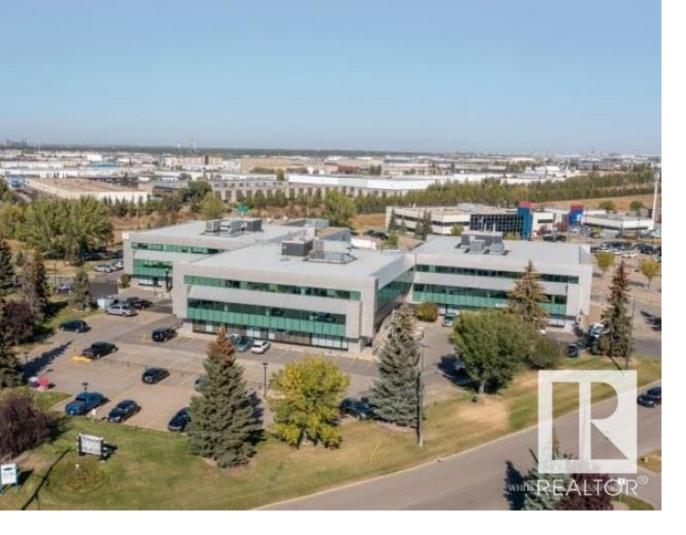

## Edmonton Alberta

\$425.250

Welcome to Whitemud Business Park. This established southside office park has recently underwent a condo conversion so units are now for sale! Sizes range from 1,109 Sq. Ft. up to 6,964 Sq. Ft. The park has a campus-like environment designed to enhance connectivity and collaboration. Great access to Whitemud Drive, QEII, Anthony Henday Drive. This particular unit is 1,701 Sq. Ft. on the main floor and ready for your customization. If you're looking within this size range we have multiple other units within a similar size range that also may be a fit. (id:6769)