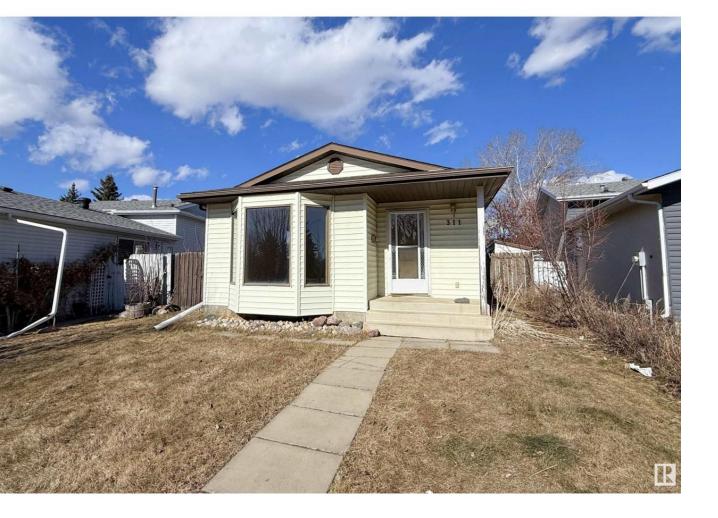

## Stony Plain Alberta

\$309,900

4-level-split within walking distance to nature trails, schools, parks, shopping and all the amenities of Stony Plain. This home features 2,048 square feet of total indoor living space, vaulted ceiling and tonnes of potential for the perfect buyer. On the main level: a bright, spacious living room with large south-facing bay window, dining room with second bay window and u-shaped kitchen with tile flooring. On the upper level: 3 bedrooms & 4-piece bathroom. Lower level: a 4th bedroom, huge 2-piece bathroom with an un-installed jacuzzi tub, and cozy family room. Basement: laundry room, large flex room and storage room. Parking includes paved backalley access to parking pad. Centrally located in the family friendly community of St. Andrews with easy access to Highways 16A & 779. (id:6769)