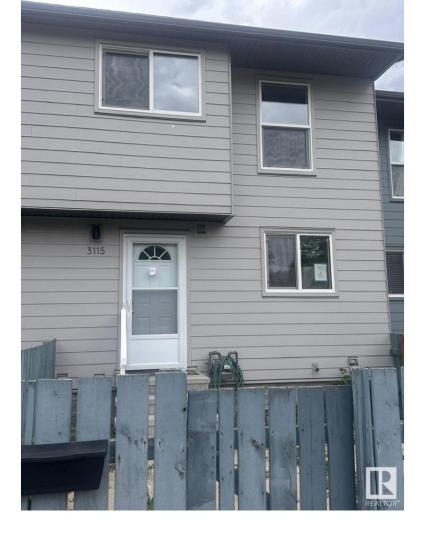

## Edmonton Alberta

Spacious and well-maintained 2-storey townhouse located in the family-friendly community of Hairsine. This 3 bed, 2.5 bath home offers a bright and functional layout, including a large living/dining area, a convenient main floor powder room, and a fully finished basement ideal for a rec room, office, or gym. Built in 1978, the home retains classic charm with updated comfort. One designated parking stall included (no garage). Pet-friendly with pet fee (trained pets only). Enjoy nearby parks, schools, Clareview Rec Centre, shopping, and public transit. Easy access to Yellowhead Trail and Anthony Henday. A perfect blend of space, convenience, and location! (id:6769)