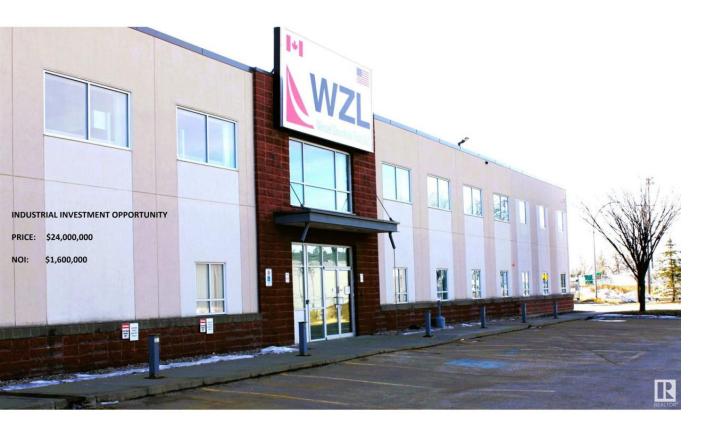

## Edmonton Alberta

INVESTMENT OPPORTUNITY: This is a rare chance to purchase a high-quality Class A industrial building with a strong long term tenant already in place. The property offers stable income with a triple-net lease. Built in 2007 and kept in excellent condition with recently replaced roof- the facility includes modern features like, LED lighting, multiple bridge cranes, and a secure, fenced yard. Located on 8.35 acres with great access to major highways and transportation routes, this is a turnkey investment generating \$1.6 million in annual income with a 7% cap rate. The lease runs until June 30, 2027 and the tenant has expressed interest in extending the lease immediately for another 5 years. (id:6769)