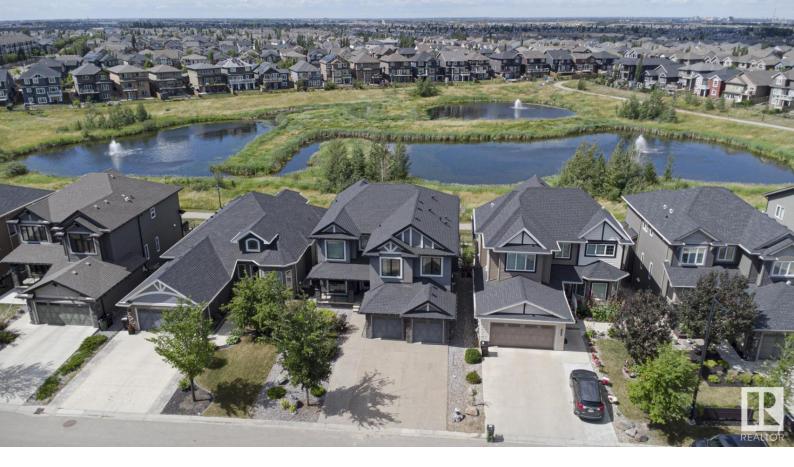

## 3116 WINSPEAR Crescent Edmonton AB

\$878,888

A 3 Fountain Pond view! This Forever Family home, w/F/F WALK-OUT BASEMENT, Boasts 6 Beds, 4.5Baths(2Ensuites), Engineered Hardwood, approx \$100k of customized landscaping & over 4030sqft of living space! Entering, the Stunning Staircase unfolds in the 2Sty Foyer then you're drawn to the designated Dining room, a relaxing living room, & private Den (w/frosted dble doors). Next is the Gourmet Kitchen w/Premium Cabinets, Granite counters, a Center Piece Island, Upgraded S/S Appliances with a GAS Range any Chef would Envy! The open Family room is accented by a 2 sided stone faced fireplace, a garden door leading you out to a glass railed elevated deck, warmed by the F/P, Gas BBQ & of course, the VIEW! The 2nd floor exceeds with its Laundry Rm, 4Beds(2 w/Ensuites), including the Primary w/large W/I Closet & SPA-Like 5pce Ensuite. Adding More Value is the F/F bright W/O lower level loaded w/R/I Kitchen, 2nd Laundry, 2beds, Full bath & access to the Back Oasis w/covered Patio, tiered w/concrete pads & turf lawn! Listing Presented By: