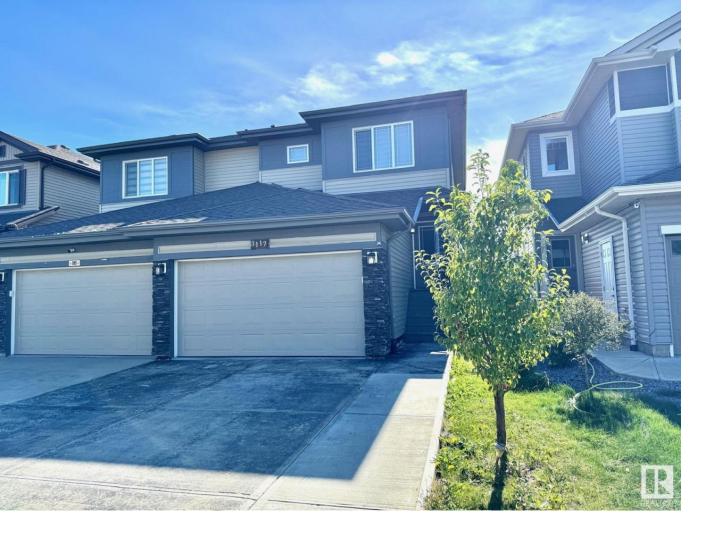

## Edmonton Alberta

\$510,000

Welcome to this stunning duplex with a double attached garage in the desirable community of LAUREL CROSSING, featuring a FULLY FINISHED WALKOUT BASEMENT with a fully equipped SECOND KITCHEN and SEPARATE LAUNDRY. This beautiful home offers 4 bedrooms and 3.5 bathrooms. The main floor includes a living room, a dining room, an upgraded kitchen with quartz countertops and a walk-in pantry, as well as a convenient half bath. On the second floor, you'll find a spacious primary bedroom with an en-suite, a laundry room, two additional bedrooms, and another full bathroom. The fully developed basement features fourth bedroom, a kitchen, a full bathroom, separate laundry and a family room. Located within walking distance to Svend Hansen School, playgrounds, and bus stops, and just minutes from shopping plazas, Meadows Rec Centre, and major routes like Anthony Henday and Whitemud Drive, this property is a fantastic opportunity for both families and investors. (id:6769)