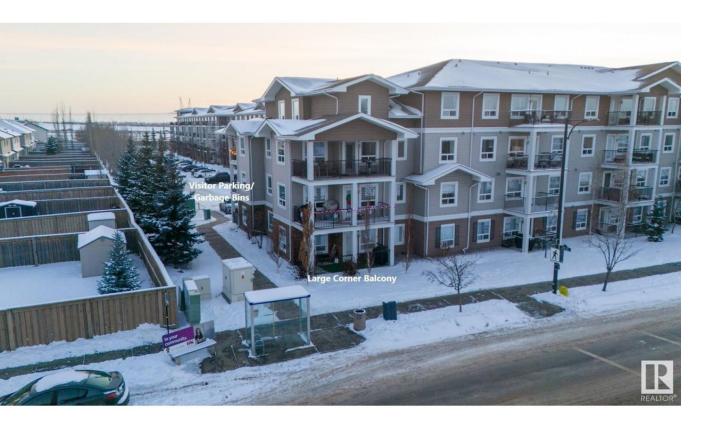

## Edmonton Alberta

\$209,900

Main floor corner unit condo with 2 bedrooms, 2 bathrooms, and a house-like feel AND INSUITE LAUNDRY. The spacious 150+ sq. ft. balcony is ideal for pet owners. Conveniently located with public transportation right outside, and just a 5-minute drive or 15 minutes by transit to the rec centre and Dr. Margaret-Ann School. Includes TWO Outdoor parking stalls, an open layout, and all the benefits of condo living with the comfort of added space and privacy. (id:6769)