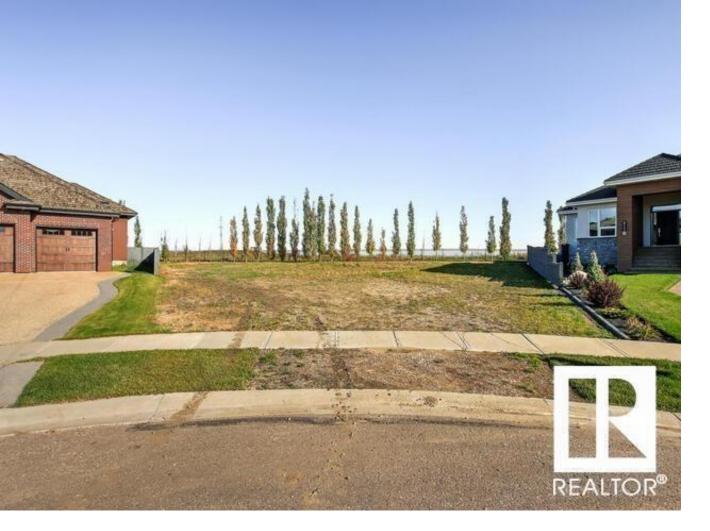

## Rural Leduc County Alberta

0.240 ACRE LOT IN ROYAL OAKS PHASE 1, is a wonderful UPSCALE ESTATE COMMUNITY just SOUTH OF EDMONTON & less than 5 minutes to Beaumont, South Common, the QE II & it offers quick access to the Anthony Henday! Check out this amazing, PIE SHAPED LOT that just happens to be one of the LARGEST LOTS in the entire subdivision, LOT LOCATED IN IN A CUL-DE-SAC CRESCENT BACKING ON TO GREEN SPACE. Offering a great location, PERFECT FOR FAMILIES with a real COMMUNITY FEEL to the area it was designed & developed with NATURALLY LANDSCAPED GREEN SPACES, PONDS, PARKS & WALKING TRAILS. ROYAL OAKS can offer you a LARGER LOT than can typically be found in newer subdivisions. CHILDREN are BUSED INTO BEAUMONT for schools offering, French, English, Catholic & Protestant education choices. In addition, the EDMONTON INTERNATIONAL AIRPORT (EIA) is located approximately 10 minutes South West of ROYAL OAKS! THIS IS THE PERFECT PLACE TO BUILD YOUR DREAM HOME! No GST applicable . (id:6769) Listing Presented By: