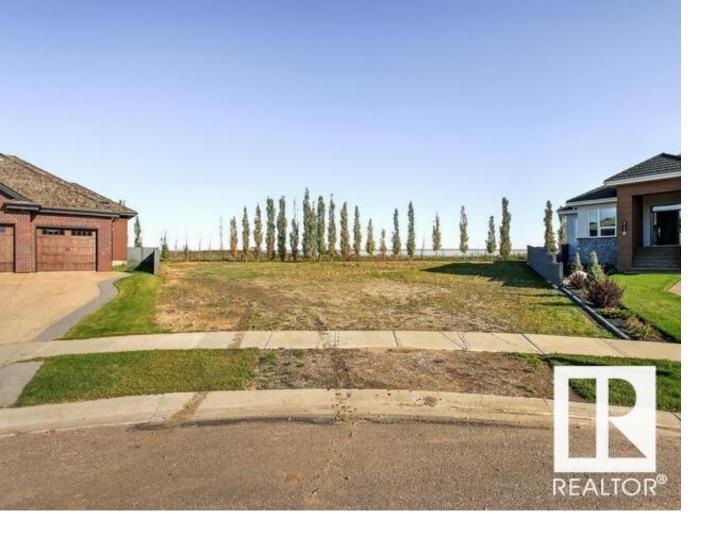

## 3119 61 Avenue Rural Leduc County AB

\$355,000

Build your dream home in prestigious neighborhood of Royal Oaks \_Leduc. This huge pie shaped lot is located in a cul-de-sac crescent and backing onto green space. Close to South Common Edmonton, Airport, Nisku, Leduc, Beaumont, Golf Course. Easy access to 50th street, 91 st. This property is located in the established phase 1 of the community and it is close to all amenities.