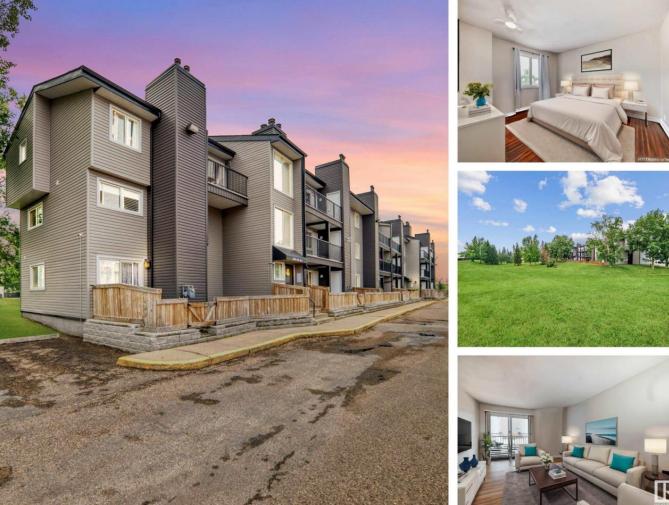

## Edmonton Alberta \$98,000

Welcome to Meadow Mews in the heart of Dunluce, where this top-floor, one-bedroom, one-bathroom condo offers unparalleled views and value. Situated in a prime corner location, this unit overlooks two expansive parks, providing a serene backdrop and plenty of natural light through its bright windows. Recently renovated, this clean and open space is move-in ready and perfect for first-time homebuyers or savvy investors. The spacious layout makes it easy to envision your future here, whether you're looking to create your cozy home or add a valuable property to your investment portfolio. Located close to all essential amenities, you'll have everything you need within reach. Priced for a quick sale, this condo offers an affordable opportunity to own a home for less than the cost of renting. (Some photos have been digitally staged or modified) (id:6769)