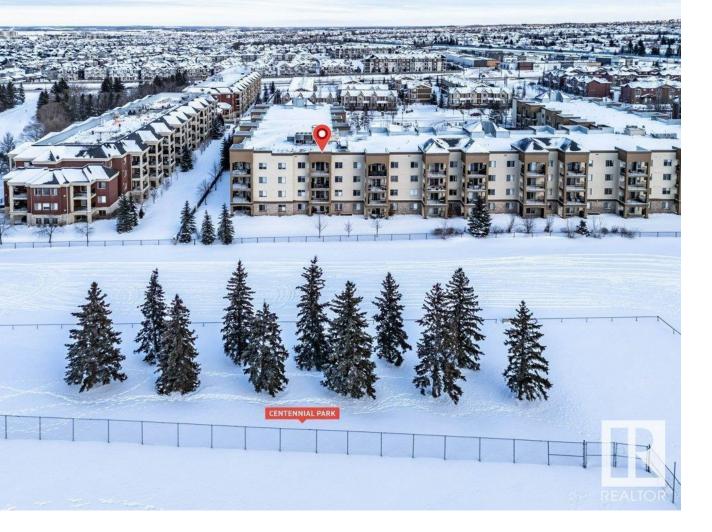

# Sherwood Park Alberta

This condo has it all in Palisades on the Park! TWO BEDROOM, 2 BATHROOM, 2 PARKING STALLS & OVERLOOKING THE PARK. This unique 18+ (adult building) concrete & steel-built condominium is one of the finest in Sherwood Park. It is packed with amenities: car wash, gym, social room, theatre room, sauna & steam room & guest suites. Surrounded by greenspace, trails, baseball diamonds & short distance from shopping, it's the perfect setting to call home. Gorgeous unit has been upgraded & is in MINT CONDITIONS! Offering a desirable California split floor plan, with bedrooms & bathrooms separated by a spacious open concept living area. Featuring stainless appliances, laminate flooring, granite counters & porcelain tile. Heated underground parking with storage cage + 1 exterior parking stall. This is one of the few renovated units that offers both 2 parking stalls & a park view. (id:6769)