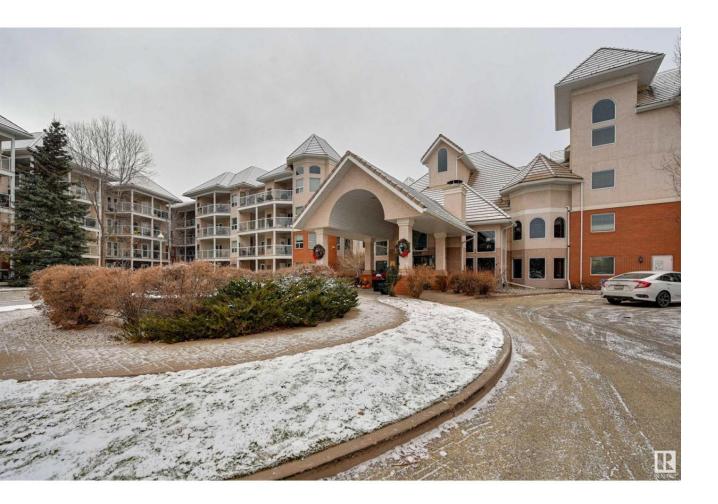

## Edmonton Alberta

\$339,800

TREELINE VIEWS from this very BRIGHT 1135 sq.ft. 2 bedroom 2 bathroom condo in RIVER GRANDE conveniently located with the river valley trails at your doorstep, transportation & minutes to the Ice District & quick access to the U of A. This open concept layout has south & east exposures with lots of natural light. The kitchen has white cabinetry, a window, pantry & an island with an eating bar & storage. The living room has a gas fireplace & access to the east facing balcony. The second bedroom is across from the 3 piece bathroom. The primary suite has a walk through closet to the 4 piece ensuite. There is a storage/laundry room. Recent upgrades include brand new wide luxury vinyl plank flooring & paint. Included is the fridge, ceramic top stove, built-in microwave, Bosch dishwasher, INSUITE WASHER & DRYER, A/C. TANDEM UNDERGROUND PARKING #15 with a storage cage. A very well run complex with a fitness room, social room, games room, TV room, guest suite, car wash & visitor parking. Pet friendly. (id:6769)