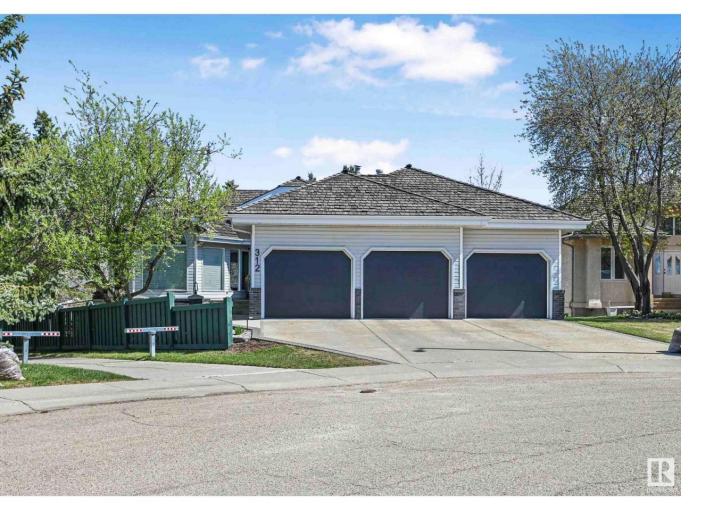

## Edmonton Alberta

Gorgeous renovated WALKOUT bungalow w/over 4000 sf ttl luxury living space. Nestled on a quiet mature street, this beautiful home is ready to move in. Soaring ceilings & massive windows allows the sun light to fill the generous sized rms. Open concept plan for entertaining. The great rm has a feature 2 sided FP. Huge flex rm can be a music rm, 2nd bedrm or den. Gorgeous Chef's kitchen w/island, granite, Subzero fridge, wall oven, nook w/wine bar & FP. Formal DR steps onto a spacious sunny deck overlooking a private treed 8869 sf treed yard. 15x18' primary bedrm features a W/I closet & 5 pc Art Deco inspired ensuite. Repainted in 2024 in light modern tones. Much of the main level is adorned in espresso hardwood, new light fixtures & updated powder rm. Lower level has a summer kitchen/bar, FP, massive FR PLUS 3 bedrms (or use as an exercise area), 2 full bathrms, separate side entry & in floor heating. Triple 23x23 garage- new garage OH drs, repainted & epoxy flrs 2024. Steps to transit, park & shopping (id:6769)