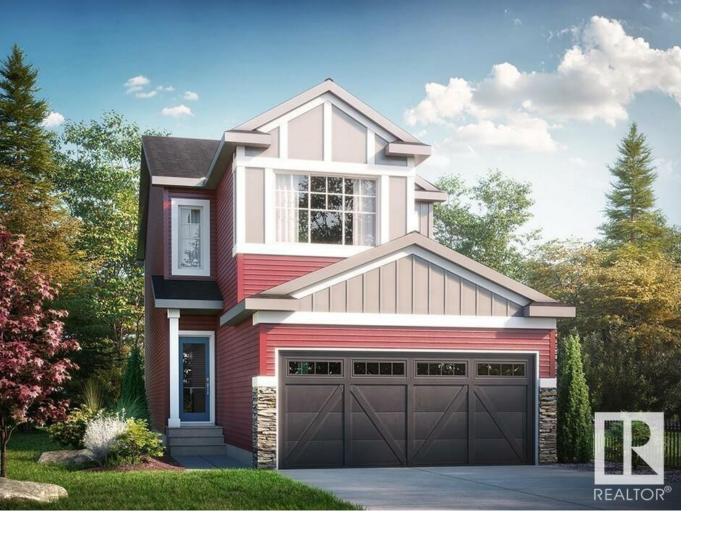

## Leduc Alberta

\$519,900

Welcome to this beautifully upgraded single family home in the fast-growing community of Woodbend in Leduc! This home features roughly 2000 SQFT of developed living space. The features of this home include 3 spacious bedrooms, 2.5 baths, a huge open concept main living space with rear kitchen overlooking your backyard. Additional features include upgraded spindle railing throughout, a 4pc ensuite with dual vanities and stand-up shower, 4-pc Samsung appliance package, Alexa smart home system, and SO MUCH MORE. Photos are representative. (id:6769)