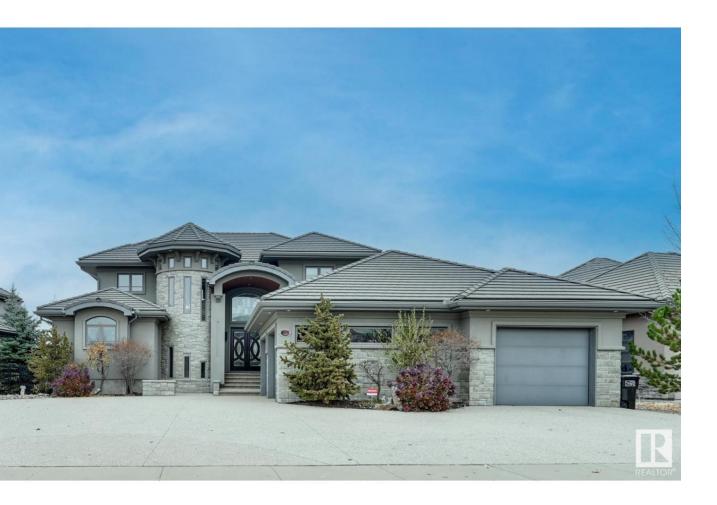

## Edmonton Alberta

Absolutely Spectacular WALKOUT backing a stunning pond/park. Beautifully appointed 3500 sf home with a 4 car garage for the car enthusiast (high ceiling for a lift. Walnut flooring throughout. Luxurious MAIN floor primary bdrm w/access to deck & a spa like ensuite. Essentially this is a bungalow w/a second story. The Chef in the family will love the kitchen w/a massive island, built in espresso machine, top of the line appliances and an amazing second kitchen featuring a tandoori oven, BBQ grill & deep fryer! You will love the spacious DR and vaulted LR with a gorgeous fireplace and ceiling details perfect for entertaining. Upstairs has 2 large bedrms, 3 pc bath and a library area w/built in shelving but could convert to a 3rd bedrm. Nice meditation rm too! Need more space? The F/Fin WALKOUT offers a theatre rm, massive gym, bedrm & family rm w/a wet bar. Located close to ravine trails, schools, restaurants/shopping & access to the Private Leisure Centre (pool, rink, basketball). Home completed in 2012 (id:6769)