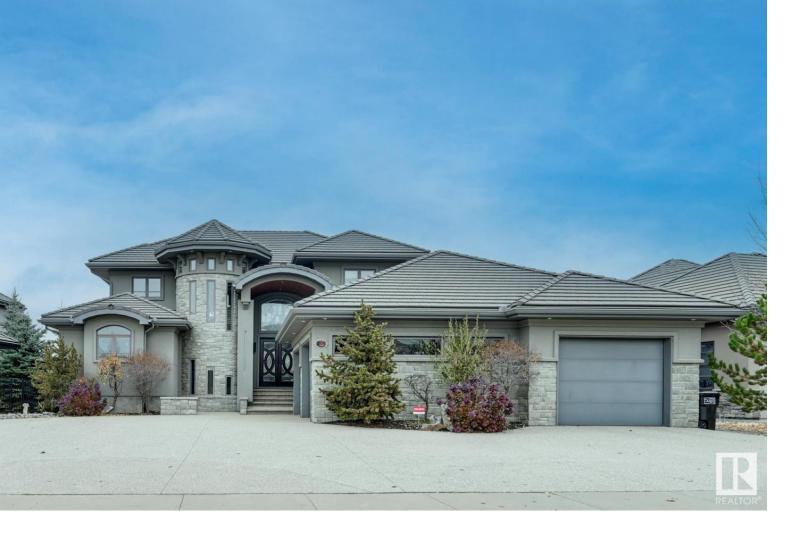

## 3126 WATSON GREEN Green Edmonton AB

\$2,198,000

Absolutely Spectacular WALKOUT backing a stunning pond/park. Beautifully appointed 3500 sf home with a 4 car garage for the car enthusiast (high ceiling for a lift. Walnut flooring throughout. Luxurious MAIN floor primary bdrm w/access to deck & a spa like ensuite. Essentially this is a bungalow w/a second story. The Chef in the family will love the kitchen w/a massive island, built in espresso machine, top of the line appliances and an amazing second kitchen featuring a tandoori oven, BBQ grill & deep fryer! You will love the spacious DR and vaulted LR with a gorgeous fireplace and ceiling details perfect for entertaining. Upstairs has 2 large bedrooms, 3 pc bath and a library area with built in shelving but could convert to a 3rd bedrm. Nice meditation rm too! Need more space? The fully finished WALKOUT offers a theatre room, massive gym, bedroom and family room with a wet bar. Located close to ravine trails, schools, restaurants/shopping & access to the Private Leisure Centre (pool, rink, basketball).