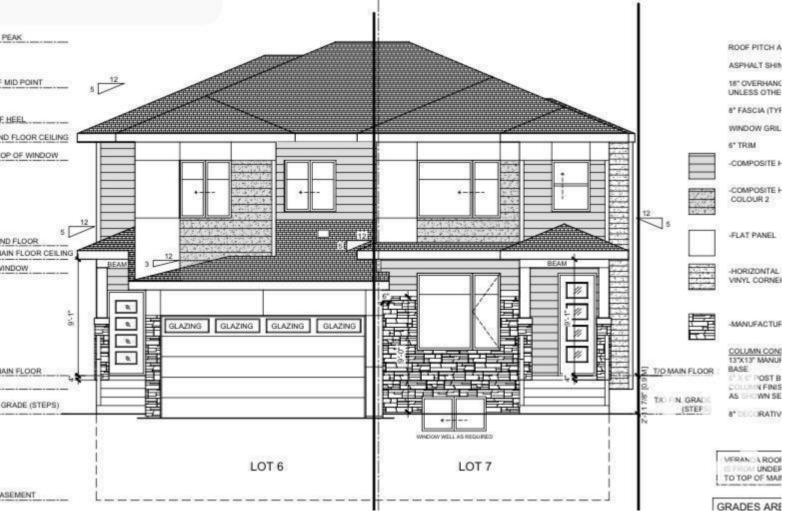

## 3127 Magpie Way Edmonton AB

\$489.000

Looking for a great home in a quiet community close to nature but still with a quick commute to St.Albert or Edmonton? Then this property in Starling could be just right for you! Starling is a beautiful community in the Big Lake area w/ great walking trails that connect you to nature & water. Brand New Half Duplex with double detached garage where you can do your own colour selections. Main floor den could be used as bedroom. Spacious Living area with lot of natural light. Beautiful kitchen with combined Dining area. upper floor primary bedroom with ensuite & closet. 2 additional bedrooms with common bathroom. Close to St Albert or Edmonton amenities and easy access to yellowhead and Anthony Henday!