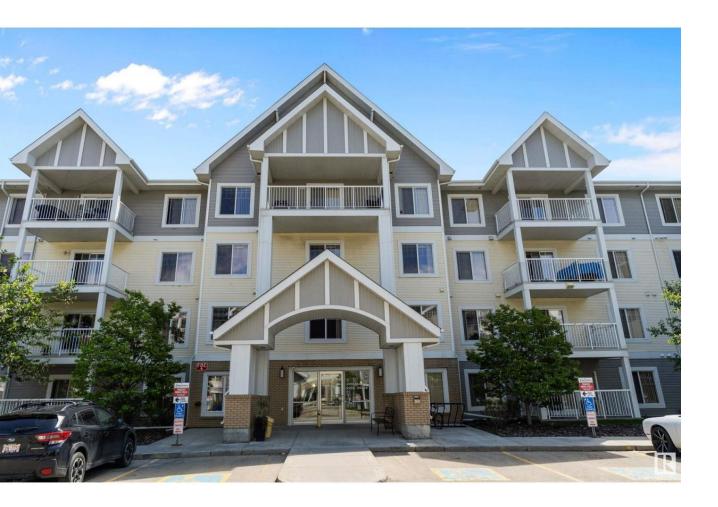

## Edmonton Alberta

\$169,900

Welcome to Aspen Meadows! This spacious 1 bed, 1 bath condo offers comfort and convenience in a bright, open-concept layout. Enjoy large windows, a modern kitchen with island seating, stainless steel appliances, and in-suite laundry. The generous bedroom includes a walk-through closet with direct access to the 4-pc bath. Relax on your private balcony or enjoy the building's fitness centre, social room, elevator, and ample visitor parking. Includes underground heated parking and a storage unit conveniently located on the same floor as the unit. Situated in SE Edmonton, you're steps from shopping, groceries, parks, cafes, and transit-with quick access to Whitemud and Anthony Henday. Ideal for first-time buyers, downsizers, or investors! (id:6769)