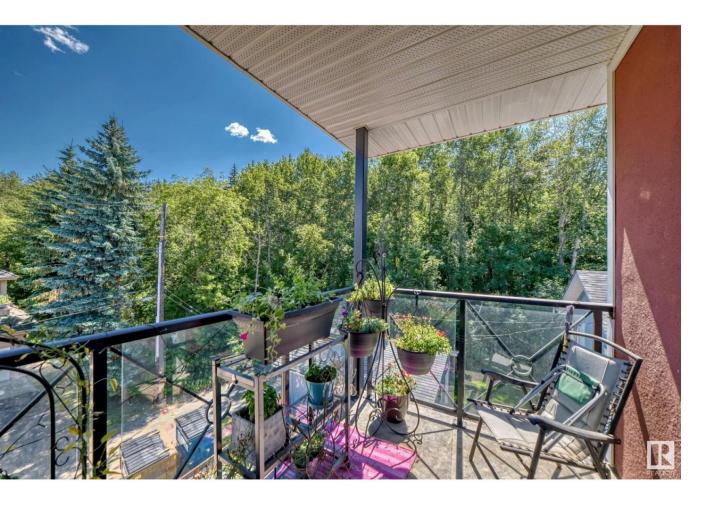

## Edmonton Alberta \$242,000

Nestled in the heart of the River Valley, this elegant 979 sq ft loft-style condo features 1 bedroom plus den, 1.5 baths, and 2 balconies. The residence boasts 9' ceilings, superior sound insulation, soft corners, high-profile moldings, ceramic tile, hardwood floors, air conditioning, maple cabinets with pewter hardware, beveled edge countertops, a raised eating bar, and stainless steel appliances. The open-concept floor plan seamlessly connects the dining, kitchen, and great room areas, enhanced by garden doors to the balconies and French doors to the second bedroom. The spacious master bedroom, with ample closet space and hardwood floors, offers a garden door to the second balcony and includes a storage room. Perfect for young professionals or couples, this executive condo is situated in the well-maintained and secure Cloverdale Hill complex, providing convenient access to all central Edmonton amenities. Minutes away from the River Valley and Downtown. (id:6769)