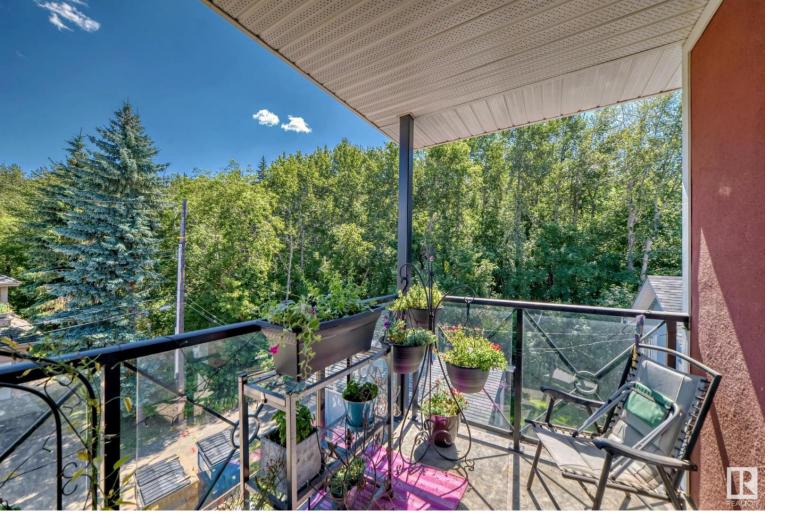

## 9739 92 Street 313 Edmonton AB \$243,000

Nestled in the heart of the River Valley, this elegant 979 sq ft loft-style condo features 1 bedroom plus den, 1.5 baths, and 2 balconies. The residence boasts 9' ceilings, superior sound insulation, soft corners, high-profile moldings, ceramic tile, hardwood floors, air conditioning, maple cabinets with pewter hardware, beveled edge countertops, a raised eating bar, and stainless steel appliances. The open-concept floor plan seamlessly connects the dining, kitchen, and great room areas, enhanced by garden doors to the balconies and French doors to the second bedroom. The spacious master bedroom, with ample closet space and hardwood floors, offers a garden door to the second balcony and includes a storage room. Perfect for young professionals or couples, this executive condo is situated in the well-maintained and secure Cloverdale Hill complex, providing convenient access to all central Edmonton amenities. Minutes away from the River Valley and Downtown.