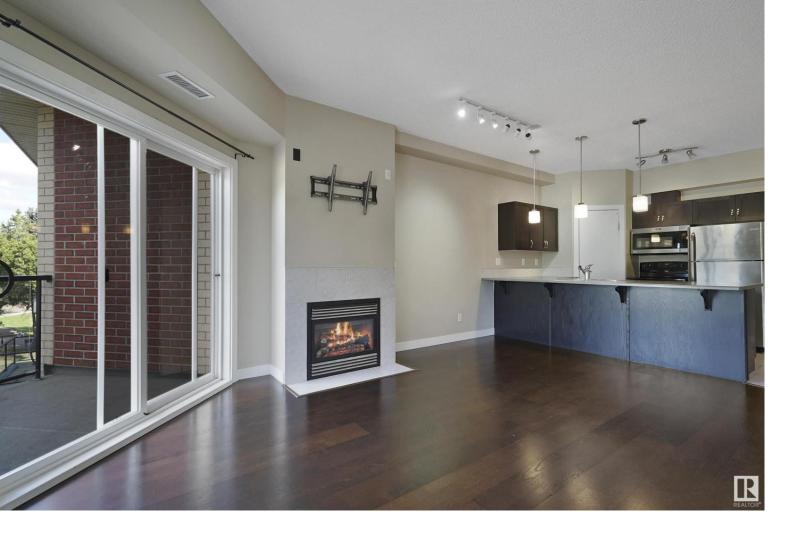

## 9750 94 Street 313 Edmonton AB

\$215,000

Welcome to Cloverdale! Soho is a well-maintained building in a great location in Central Edmonton with easy access to downtown, parks, paths & easy access to amenities... Imagine welcoming your friends & family into your new home as they compliment you on how bright & spacious this condo feels with the large windows! Plus, there's a balcony with a gas hookup for your BBQ and downtown views in the distance! Wait until you show them the kitchen featuring stainless steel appliances, corner pantry and breakfast bar. It's such a relief being in a top-floor unit where you don't have to worry about upstairs neighbours making noise. The titled parking stall is in a convenient location near the elevator! There's in-suite laundry & a storage space big enough for a bicycle. From here, it's just a few minutes to downtown Edmonton. If you love walks through the parks & paths in your neighbourhood If you're looking for a move-in ready option to get into this low-maintenance lifestyle, then this home might be your home.