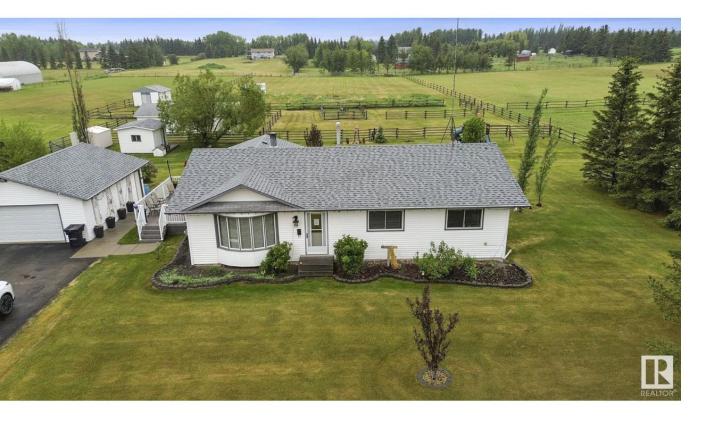

## Rural Strathcona County Alberta

Located in Adam Lily Acres, only 5 minutes to Sherwood Park, is this almost 1500 sq ft air-conditioned home that has been exceptionally maintained and sits on 8.87 of well manicured acres that is fenced & cross fenced for horses or hobby farm enthusiast with a horse shelter, round pen, corals & 3 sheds & 2-24X26 & 26x28 garages. Inside features hand scraped hardwood floors throughout the main floor with a u-shaped kitchen that hosts SS appliances & granite counter tops & adjoins the dining area, that has sliding doors to the large side deck, & flows into the cozy living area with wood burning fireplace. Down a short hallway is the primary bdrm with full 3pc ensuite & sliding patio doors that lead to a 2nd deck with hot tub. 2 other good size bedrooms & main bthrm complete this level. The FF basement includes a large rec room, 2 bedrooms, 3 pc bright bathroom, storage & utility room. Recent reno's include kitchen (2015), triple pane windows(2016), H2O tank & Lenox furnace with A/C (2018), Shingles(2015). (id:6769)