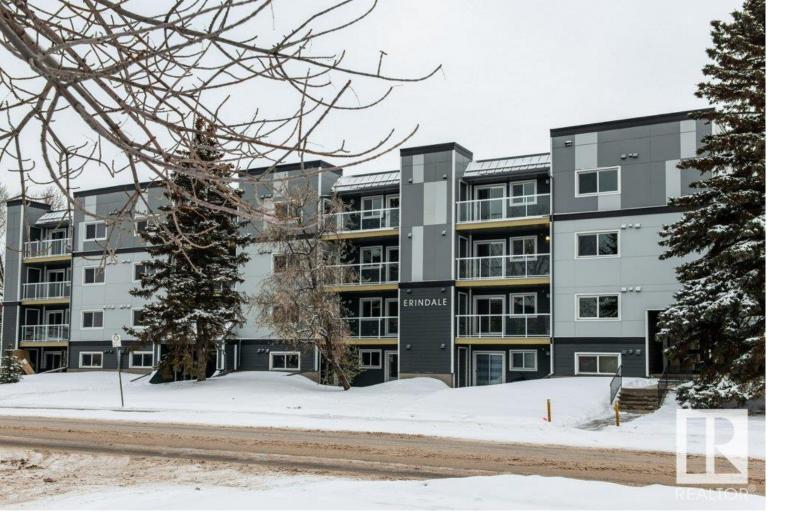

## Edmonton Alberta

BRAND NEW building - Rebuilt after major fire in 2022. Welcome to The Erindale, a quiet boutique condo complex with just 54 units, offering an exceptional opportunity to own a brand-new, never-lived-in 945 sq. ft. unit. This 2-bedroom, 1.5-bathroom home features modern finishes, including quartz countertops, soft-close cabinets, and a cozy electric fireplace in the sunken living room. The spacious in-suite laundry room, private balcony with storage, and additional storage locker on the same floor add great convenience. Enjoy easy access to the balcony from both the primary bedroom and living room. With a fitness room, bike storage, and low condo fees, this complex offers an excellent lifestyle. Located just a short walk from West Edmonton Mall, LaPerle Elementary, shopping, restaurants, and with a bus stop right next door, this property is the perfect blend of comfort and convenience. Be the first to call this stunning, brand-new condo home! Photos digitally staged. (id:6769)