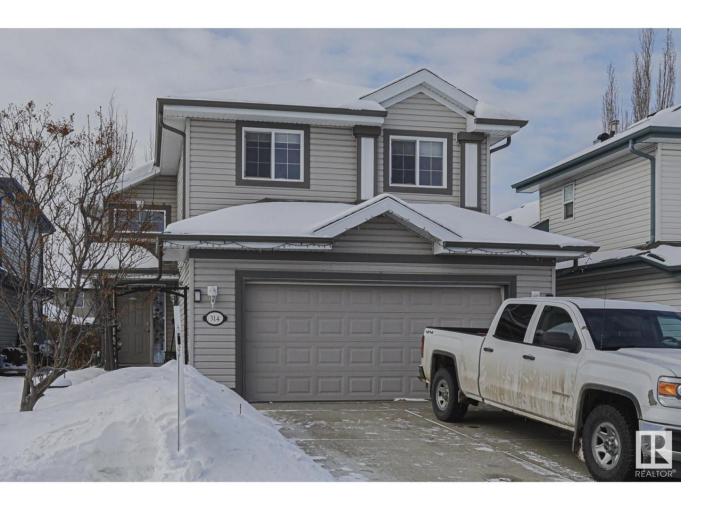

## Edmonton Alberta

\$495,000

Big beautiful 1475+ sq ft Original Owner CUSTOM BUILT bilevel in a CUL DE SAC in Glastonbury! Literally, STEPS from Shopping, groceries, EVEN Waves Coffee!! IMMEDIATE possession. Giant VAULTED ceilings on the main floor, FIREPLACE in the basement, 2 beds up incl a HUGE separated upper primary bedroom w a walk in closet and 4 pc ensuite with a giant corner Jacuzzi Tub. Main floor guest room is connected to the 4 pc bath for quick access. WIDE OPEN KITCHEN, plenty of Storage, GIANT West facing windows w a dining room and huge living room! BASEMENT has 2 beds, big living room, 4 pc bath, lots of storage and a cozy fireplace. Huge back deck, Covered gazebo comes with the house. Great sized backyard. Beautiful location, perennials ready to roll, can't go wrong with an original owner home! Get in here!!! (id:6769)