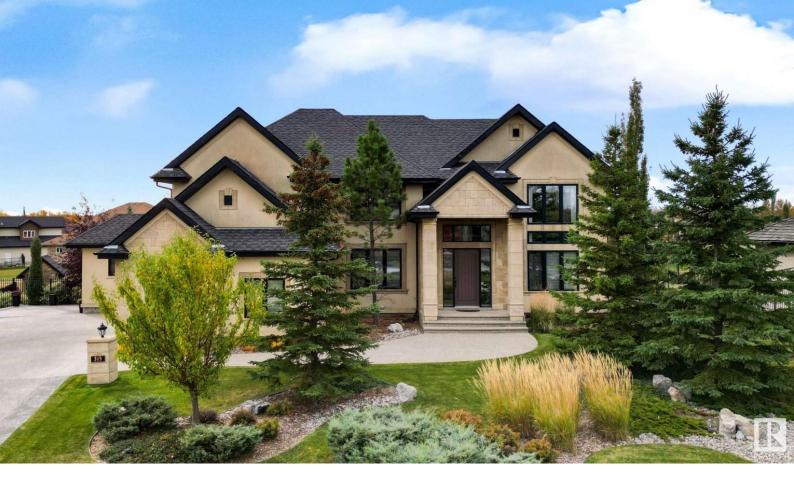

## 23033 WYE Road 315 Rural Strathcona County AB

This stunning 4,600 sq ft estate home offers exceptional curb appeal and sits on over half an acre of beautifully landscaped, fenced property in Sherwood Hills. Located on a prime cul-de-sac, the home features hardwood floors throughout most of the main level, a spacious dining room, and an expansive kitchen with stainless steel appliances, granite countertops, and a large island. The main floor also boasts a cozy family room with a gas fireplace, a den, a mudroom, and a second kitchen. Upstairs, the luxurious master suite includes a balcony, fireplace, 6-piece ensuite, and two large walk-in closets. Three spacious additional bedrooms each feature private ensuites. The fully finished walk-out basement offers large windows, a huge rec room with a fireplace and wet bar, a theater room, a wine room, two additional bedrooms, and a full bath. Enjoy outdoor living with a covered deck and lower patio. The property also includes a triple garage, ample parking, and air conditioning for year-round comfort.