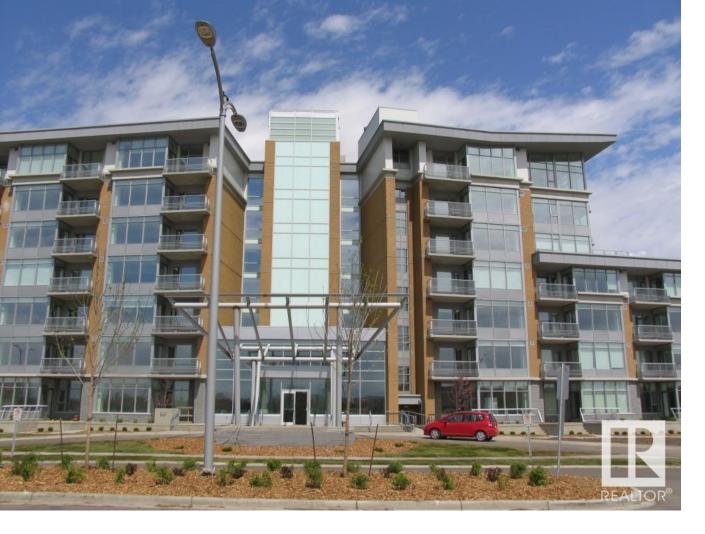

## Edmonton Alberta

ONE CENTURY PARK, this upscale executive condo is located in southwest Edmonton in the community of Ermineskin. This 3th floor 748 sq.ft one bedroom plus den and one bath. The complex is located within walking distance to the LRT and minutes to the South Edmonton Common. This condo features 9 foot ceilings, carpets in living room, marble flooring in entry way and kitchen, granite counter-tops, granite surround for the fireplace, private balcony with BBQ gas hook-up and window coverings. The condo also includes a KitchenAid Appliances package consisting of Counter-Top Gas Stove, Built-In Oven, Built-In Microwave, Built-In Dishwasher, Refrigerator, Stack Washer and Dryer. Amenities includes an exercise room, secure and heated underground parking and visitors parking, underground heated storage. Be the few to call Century Park home. Make Century Park living a part of your lifestyle choice. Condo fees includes all utilities. (id:6769)