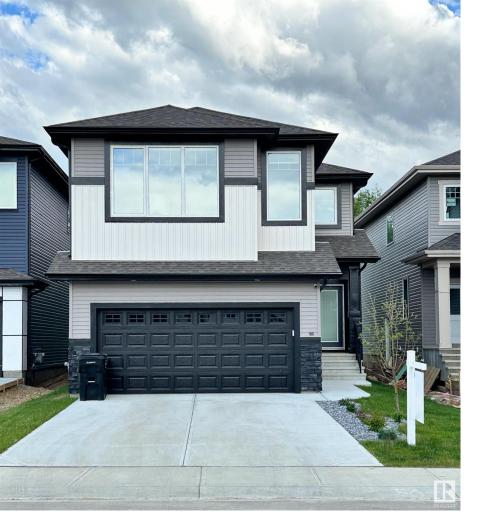

## 315 35 Avenue Edmonton AB \$655,000

Welcome to this beautiful home in the Maple Crest community, built by Bedrock Homes! This charming residence offers 2,500 sq. ft. of living space, featuring 3 bedrooms, 2.5 baths, a main floor den/bedroom, and a fully landscaped yard that backs onto a serene, tree-lined natural space. The main floor boasts a luxurious, modern kitchen with a large island, quartz countertops, stainless steel appliances, and sleek cabinets. Conveniently, there's also a second spice kitchen with additional cabinets and storage for all your culinary needs. The main floor also includes a den/bedroom with stylish barn-style doors, a 2-piece bathroom, and luxury vinyl plank flooring, all under 9' ceilings. Upstairs, you'll find a spacious master bedroom with an oversized 5-piece ensuite, two additional bedrooms with large closets, a shared 4-piece bathroom, a bonus room, and a laundry room with ample storage. This home is ideally located near a public transit hub, shopping plaza, rec-center, and easy access to all major highways.