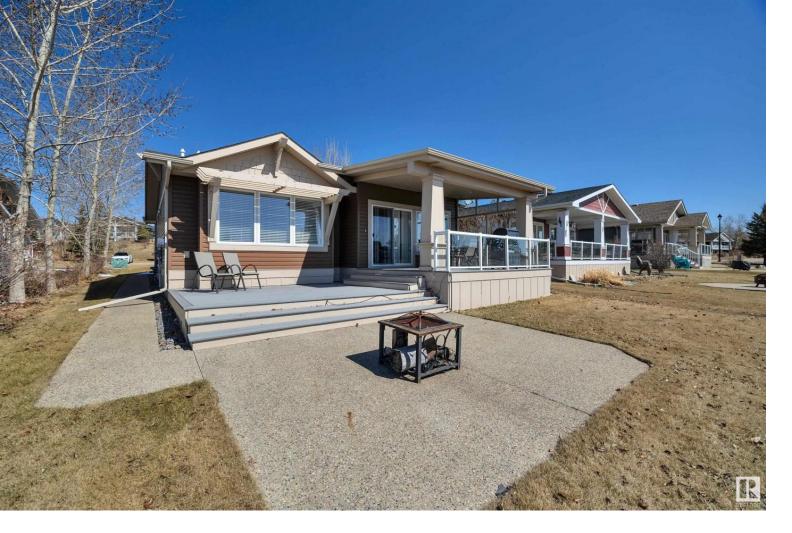

## 55101 STE. ANNE Trail 315 Rural Lac Ste. Anne County AB

\$469,900

LAKE LIFE AT THE ESTATE'S AT WATERS EDGE - IT DOESN'T GET ANY BETTER THEN THIS! This wonderful community comes with so much to love, including; clubhouse, marina, outdoor heat pool, gym and a secure gated entrance. Just a short 20 minute drive from Stony Plain or one hour from Edmonton you will arrive at your home away from home. Or if you want this can be year around living! This 2 bed, 2 bath bungalow has 1244 sqft of living space plus a crawl space that is perfect for storing all your seasonal belongings. The living room, dining and kitchen are highlighted by vaulted ceilings, large windows with views of the water. There is a perfect covered deck to escape the sun or step down and enjoy the lower patio all day long! A double detached, oversized garage is located at the front of the property and has room enough to accommodate a boat/toys/cars and more! Bonus - underground sprinklers and the home can come turn key with all furniture!