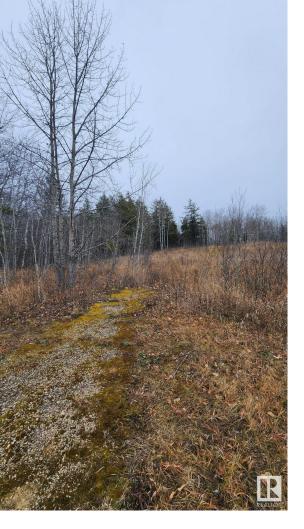

## 59031 RGE RD 232 315 Rural Thorhild County AB \$65,000

Discover your own slice of paradise! This secluded 3.19-acre lot offers an idyllic retreat, surrounded by nature yet close to essential amenities. Just a short distance to Halfmoon Lake, you'll have endless opportunities for swimming, boating, fishing, and hiking. The Redwater River is also within a short distance, adding to the natural beauty at your doorstep. This partially treed lot is perfect for creating custom nature trails, where you can unwind and explore on sunny days. Located in Northbrook Estates, you're just a 45-minute drive from Edmonton, Fort Saskatchewan, and St. Albert, providing the perfect balance of rural tranquility and city convenience. Make this stunning lot your personal sanctuary--your own piece of paradise awaits!