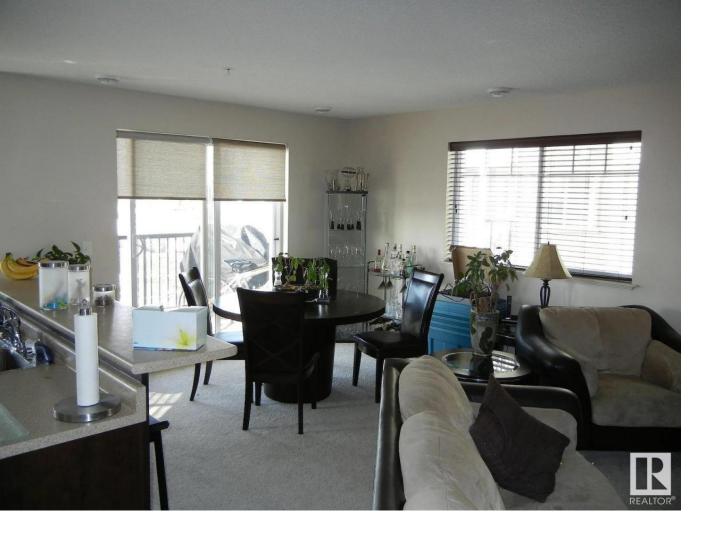

## Edmonton Alberta

\$254,000

This bright and spacious 2 bed 2 bath south-facing corner unit condo in Glastonbury offers 1085 sq. ft. of open-concept living on the third floor of the concrete-structured Terra Sol Court. Bathed in natural light, it features stainless steel appliances, private balcony, in-suite laundry, central A/C, and a master bedroom with private ensuite. Residents enjoy an underground parking stall with a cage storage, access to a gym, and the tranquility of a scenic community with walking trails. Conveniently located just minutes from Anthony Henday Drive, shopping centres, and West Edmonton Mall. (id:6769)