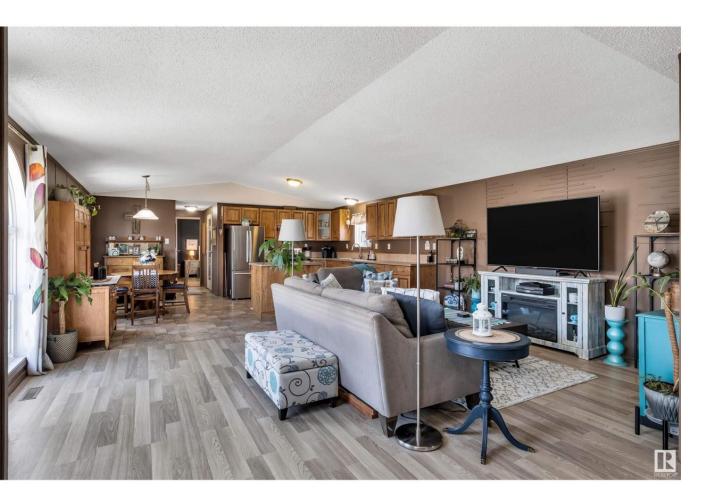

## Edmonton Alberta

\$179,900

Welcome to this FOUR bedroom, TWO full bathroom home in Maple Ridge! A bright & open layout with 1,500sqft! You will appreciate the high vaulted ceiling, the floor-to-ceiling windows in the living room and the spacious deck & yard! This home has been tastefully updated & well maintained. New main water lines w/ new heat tape! New dishwasher! Recently painted throughout! New baseboards! Floating island! Great neighbors! Fully fenced yard! You will love being directly across from beautiful Maple Ridge Park, and Maple Downs Park (15.9 acres) is only a 4min walk away! Enjoy the playground & sports facilities including a soccer court, basketball court, and bike paths! If you are looking for a modern home with room to grow this is it! PERK: 8x8 shed included! This home is a must see! (id:6769)