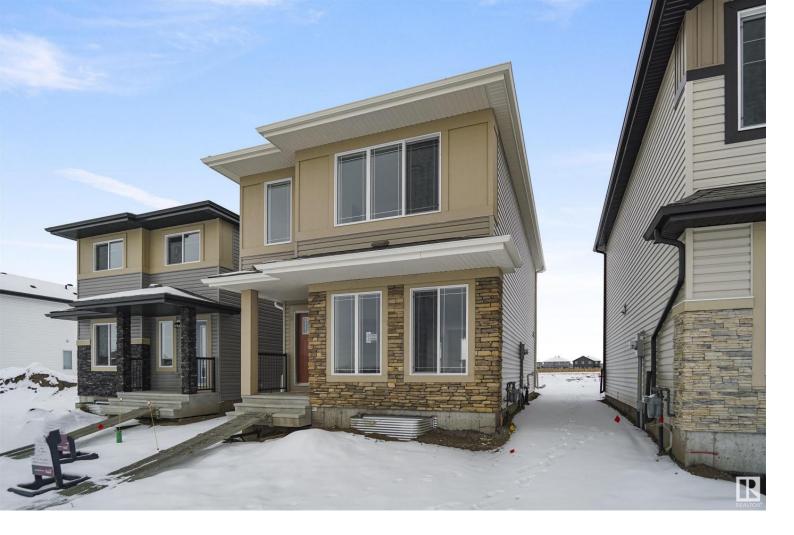

## 315 Sunland Way Sherwood Park AB

\$459,998

Welcome to the "Brooklyn" built by the award-winning builder Pacesetter homes and is located in the heart of Summerwood. The Brooklyn model is 1,648 square feet and has a stunning floorplan with plenty of open space. Three bedrooms and two-and-a-half bathrooms are laid out to maximize functionality, making way for a spacious bonus room area, upstairs laundry, and an open to above staircase. The kitchen has an L-shaped design that includes a large island which is next to a sizeable nook and great room with stunning 3 panel windows. Close to all amenities and with in walking distance to the local parks and public transportation. This home also has easy access to the Yellow head. \*\*\* Photos used are from a previously built home which is the exact model color's may vary\*\*\*