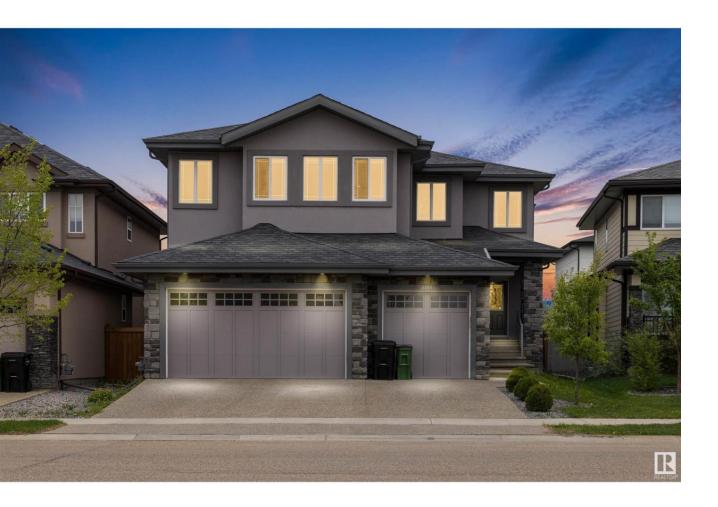

## Edmonton Alberta

\$1,049,000

This stunning 3,000+ sq ft home features sought-after floor plan, FACES A SERENE PARK, HAS A SEPARATE SIDE ENTRANCE for a POTENTIAL BSMT suite, & TRIPLE GARAGE. Step into this impressive 2-storey residence with 3 bedrooms plus a den, and 4 full bathrooms. The expansive kitchen boasts an oversized island with quartz countertops, extended cabinetry, and premium finishes, including elegant wall and floor tiles, engineered hardwood, and BRAND NEW CARPET UPSTAIRS. SOARING CEILINGS in the front entry and great room create a grand first impression. WALK-THROUGH PANTRY and spacious mudroom with custom shelving add everyday convenience. Upstairs, you'll find TWO luxurious primary suites and a generous loft area WITH OPEN TO BELOW at both the front and rear of the home. Designer touches include a feature walls in the loft and master bedroom, sleek glass railings, a central vacuum system, and A/C. Enjoy outdoor living on the FULL SIZE DECK. (id:6769)