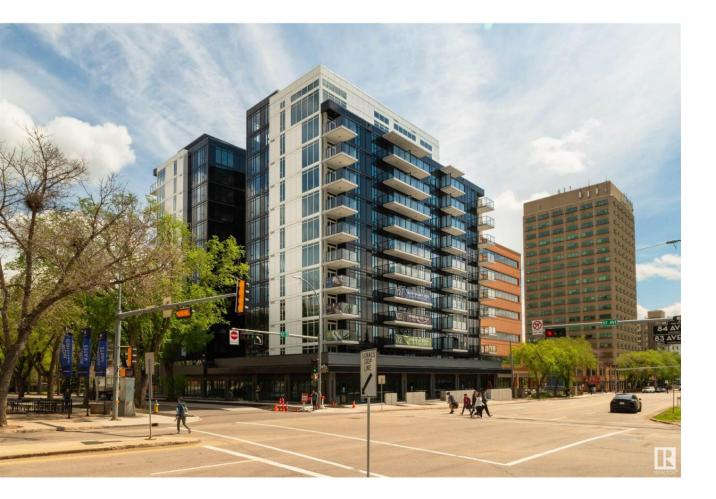

## Edmonton Alberta

\$2.297

Brand new elevated & modern living at ONE12 in Garneau. This luxury concrete tower offers a desirable mix of several unique unfurnished floor plans in Junior, 1 & 2 bedroom layouts featuring contemporary designs, exquisite finishes, and onsite amenities to elevate your lifestyle. With resort like amenities, enjoy the residents lounge and dog run on the 2nd floor, the two storey gym on the 12-13th floors or the residents penthouse lounge and roof top bar with views that will leave you breathless. Each unit offers upscale finishes with exposed concrete details, maintenance free plank flooring, versatile and efficient kitchens with Samsung appliances, quartz counters and modern cabinets. Enjoy refreshing central air conditioning in each suite and expansive views from the all glass exterior. At your doorstep find unique retail experiences, the University of Alberta and the University Hospital. Venture on foot to trendy Whyte Avenue and the River Valley. Discover ONE12 today! Minimum 1 year terms. (id:6769)