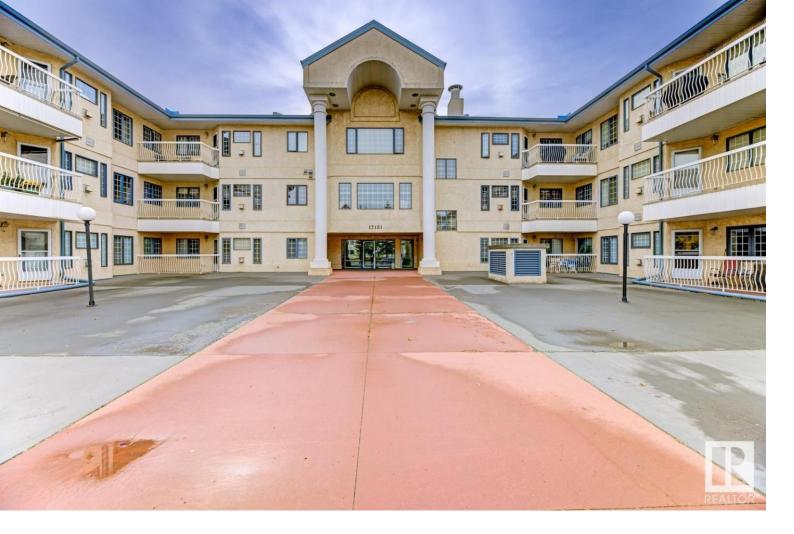

## Edmonton Alberta \$174,900

Welcome to this stunning top-floor corner unit in the sought-after 18+ community of The Californian! This immaculate 1,045 sq ft home features 2 spacious bedrooms, 2 full baths, and a master suite with walk-through closets and a luxurious 3-piece en suite. The bright, open floorplan includes a cozy marble-surround fireplace and leads to a private balcony with serene views of the beautifully landscaped courtyardperfect for relaxation or entertaining. Enjoy added conveniences like an oversized laundry room with ample storage and two titled underground tandem parking spaces. Residents benefit from fantastic amenities, including a recreation room and library, all within walking distance to shopping and near the hospital. This wheelchair-accessible home is nestled in a friendly, quiet communitytruly a must-see! Experience the perfect blend of comfort. (id:6769)