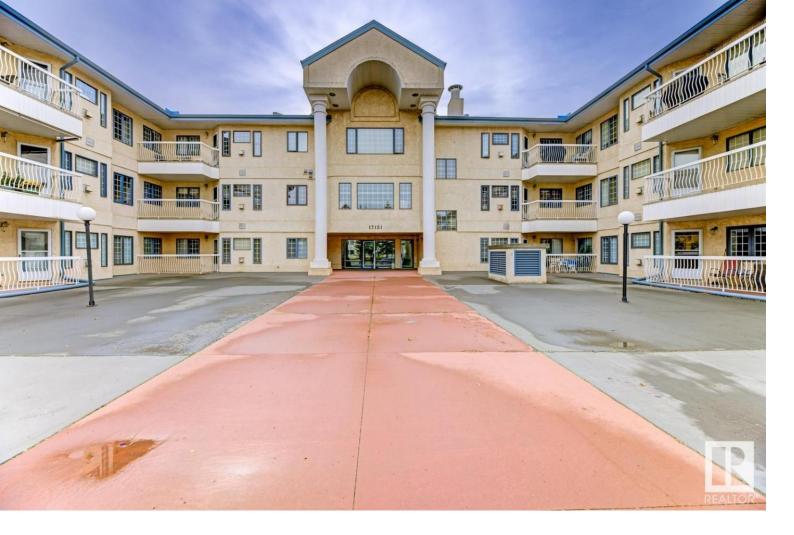

## 17151 94A Avenue 316 Edmonton AB

\$174,900

Welcome to this stunning top-floor corner unit in the sought-after 18+ community of The Californian! This immaculate 1,045 sq ft home features 2 spacious bedrooms, 2 full baths, and a master suite with walk-through closets and a luxurious 3-piece en suite. The bright, open floorplan includes a cozy marble-surround fireplace and leads to a private balcony with serene views of the beautifully landscaped courtyard--perfect for relaxation or entertaining. Enjoy added conveniences like an oversized laundry room with ample storage and two titled underground tandem parking spaces. Residents benefit from fantastic amenities, including a recreation room and library, all within walking distance to shopping and near the hospital. This wheelchair-accessible home is nestled in a friendly, quiet community--truly a must-see! Experience the perfect blend of comfort.