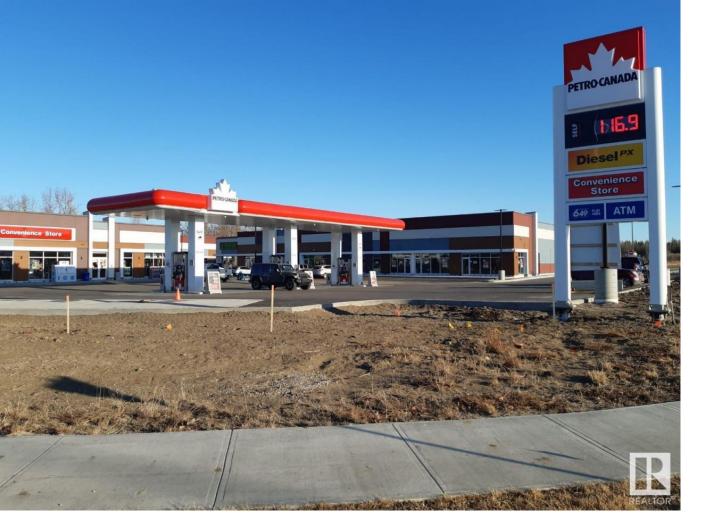

## Spruce Grove Alberta

Pioneer Place Shopping Centre presents a prime leasing opportunity with a 1200 sq ft space available. Boasting C3 zoning, this location is ideally suited for retail businesses, service providers, and a variety of commercial ventures aiming to cater to the surrounding neighborhood. In addition to the base rent, additional rent is estimated at \$13 per square foot. This is a fantastic opportunity to establish a new business or relocate an existing one within a thriving community, leveraging the high foot traffic and established reputation of Pioneer Place. Don't miss the chance to become a part of this growing area! (id:6769)