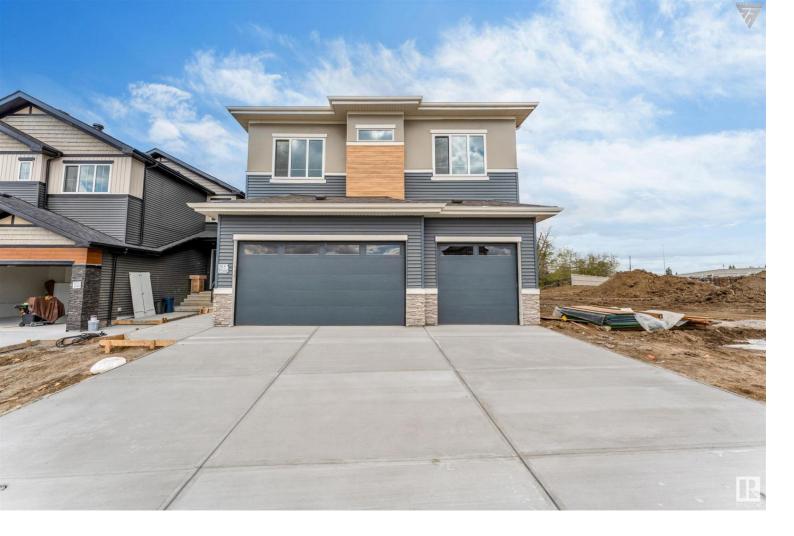

## 316 33 Avenue Edmonton AB

\$938,900

LEGAL 2-Bedroom BASEMENT ALERT! Welcome to TRIPLE GARAGE house backing on the RAVINE in SOUTH SIDE. House is fully custom built with 7 BEDROOM & 6 BATHROOMS. Main floor greets with FULL BED & BATH. Open to below at back, SPICE KITCHEN, Covered Deck and extra HALF BATH completes main floor. Steps lights and custom railings add to beauty. Upstairs has huge bonus room with huge Balcony perfect for RAVINE VIEW. Master bedroom is very well sized and giant with indent ceiling and feature wall. Upstairs has total of 4 beds and 3 baths and 2 rooms has JACK and JILL concept. Fully FINISHED LEGAL suit with SECOND KITCHEN is great mortgage helper. Come visit this Beautiful house in prime location of MAPLE and CALL it HOME.