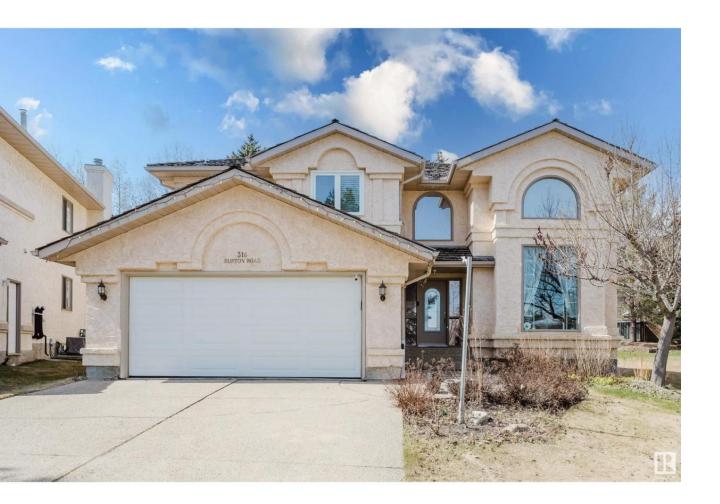

## Edmonton Alberta

\$849,800

Former Landmark showhome in Brookview! Large pie lot & fantastic cul-de-sac location - steps from dry pond & backs onto treed walking path. LOCATION, LOT, LAYOUT - this fabulous home has it all! Architectural design features archways, curved stairwell, art niche, cathedral ceiling, french doors, pillars and more! Main flr has a soaring 18' high ceiling in foyer/living rm, formal dining, kitchen, family rm, den and laundry w/ a shower. An elegant spiral staircase leads to the upper level w/ a loft & spacious primary suite w/ dbl french door & a gorgeous spa-like 5 pc ensuite & HUGE W/I closet. Two more good sized bedrooms. Partially finished basement w/ a game room. Recent upgrades include: triple pane vinyl windows (2020), hardwood on main floor, kitchen countertops & appliances and bathrooms, brand new garage door and more! Walking distance to top rank school and walking trail and ravine. A gorgeous family home for yours to enjoy! (id:6769)