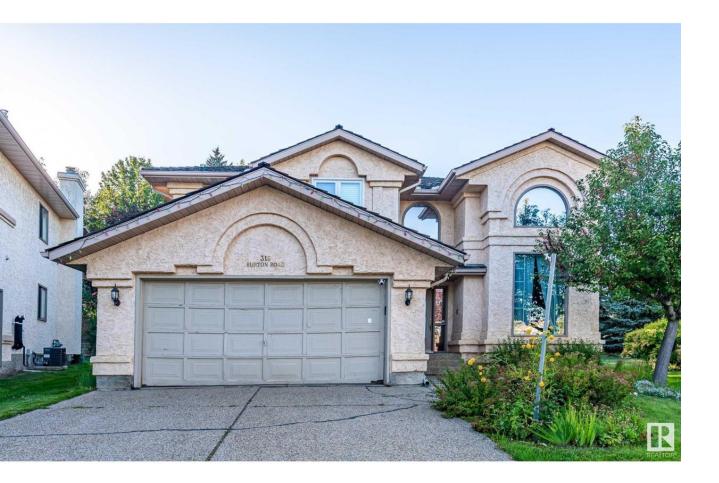

## Edmonton Alberta

Former Landmark showhome in Brookview! Large pie lot & fantastic cul-de-sac location - steps from dry pond & backs onto treed walking path. LOCATION, LOT, LAYOUT - this fabulous home has it all! Architectural design features archways, curved stairwell, art niche, cathedral ceiling, French doors, pillars and more! Main flr has a soaring 18' high ceiling in foyer/living rm, formal dining, kitchen, family rm, den and laundry w/ a shower. An elegant spiral staircase leads to the upper level w/ a loft & spacious primary suite w/ dbl french door & a gorgeous spa-like 5 pc ensuite & HUGE W/I closet. Two more good sized bedrooms. Partially finished basement w/ a game room. Recent upgrades include: triple pane vinyl windows (2020), hardwood on main floor, kitchen countertops & appliances and bathrooms, brand new garage door and more! Walking distance to top rank school and walking trail and ravine. A gorgeous family home for yours to enjoy! (id:6769)